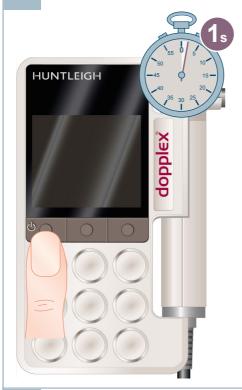

4

Press the top of the trigger of the sphyg until it clicks (a), then squeeze the bulb to inflate the cuff until the waveform is flat on the entire screen (at least 10s).

Once the waveform is flat for an entire screen, (at least 10s), begin slowly deflating the cuff by placing the forefinger gently on the trigger release of the sphyg.