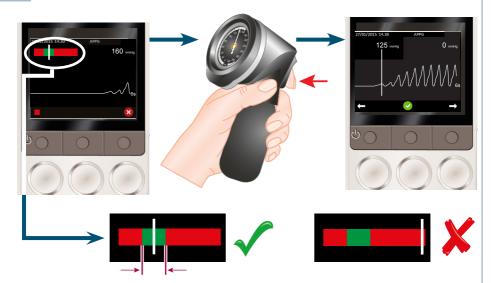

Place enough pressure on the trigger so that the white line remains in the green area during the entire time of deflation. This helps to deflate at a consistent rate of 3 mmHg.

If the cuff is not deflated at a slow, consistent rate (about 3 mmhg), the white line will fluctuate from left to right in the red area and provide inaccurate readings.

Once the sensor detects the pulse, the screen will automatically stop and display a waveform and the pressure reading. Remember to deflate the cuff completely after the toe pressure is obtained.

8

Press the middle gray button under green check mark to confirm reading of the waveform.