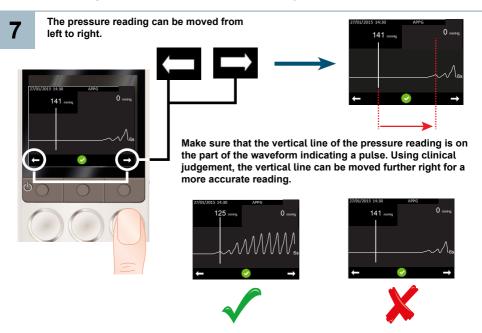

Once the sensor detects the pulse, the screen will automatically stop and display a waveform and the pressure reading. Remember to deflate the cuff completely after the toe pressure is obtained.

8

Press the middle gray button under green check mark to confirm reading of the waveform.

The waveform and toe pressure reading can be either saved or deleted. Press the middle gray button to save or right gray button to delete the reading.

Ensure that both great toes are evaluated for Toe Pressure. Divide the Toe Pressure by the highest systolic brachial pressure. Refer to your institution policy for interpretation of the results.