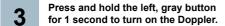

## **DMX**







Before inflating, make sure that a consistent waveform is being displayed on the screen (allow at least 6 seconds). Note that waveforms may look different than the image below and may differ from patient to patient.

4



Press the top of the trigger of the sphyg until it clicks (a), then squeeze the bulb to inflate the cuff until the waveform is flat on the entire screen (at least 10s).



Once the waveform is flat for an entire screen, (at least 10s), begin slowly deflating the cuff by placing the forefinger gently on the trigger release of the sphyg.



Place enough pressure on the trigger so that the white line remains in the green area during the entire time of deflation. This helps to deflate at a consistent rate of 3 mmHg.

If the cuff is not deflated at a slow, consistent rate