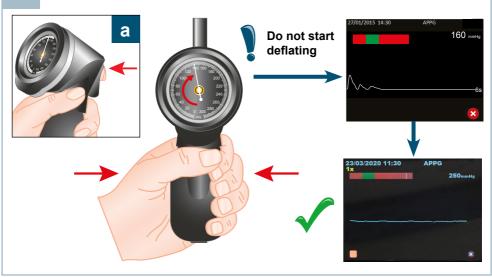

4

Press the top of the trigger of the sphyg until it clicks (a), then squeeze the bulb to inflate the cuff until the waveform is flat on the entire screen (at least 10s).

Once the waveform is flat for an entire screen, (at least 10s), begin slowly deflating the cuff by placing the forefinger gently on the trigger release of the sphyg.

Place enough pressure on the trigger so that the white line remains in the green area during the entire time of deflation. This helps to deflate at a consistent rate of 3 mmHg.

If the cuff is not deflated at a slow, consistent rate (about 3 mmhg), the white line will fluctuate from left to right in the red area and provide inaccurate readings.