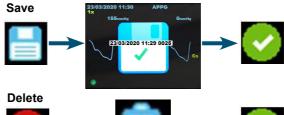

The waveform and toe pressure reading can be either saved or deleted. Press the middle gray button to save or right gray button to delete the reading.

Ensure that both great toes are evaluated for Toe Pressure. Divide the Toe Pressure by the highest systolic brachial pressure. Refer to your institution policy for interpretation of the results.