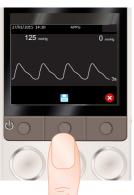

Once the sensor detects the pulse, the screen will automatically stop and display a waveform and the pressure reading. Remember to deflate the cuff completely after the toe pressure is obtained.

8

Press the middle gray button under green check mark to confirm reading of the waveform.

The waveform and toe pressure reading can be either saved or deleted. Press the middle gray button to save or right gray button to delete the reading.

Ensure that both great toes are evaluated for Toe Pressure. Divide the Toe Pressure by the highest systolic brachial pressure. Refer to your institution policy for interpretation of the results.