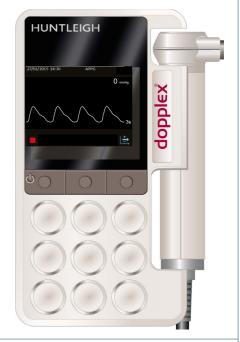

## **DMX**

Before inflating, make sure that a consistent waveform is being displayed on the screen (allow at least 6 seconds). Note that waveforms may look different than the image below and may differ from patient to patient.

Once the sensor detects the pulse, the screen will automatically stop and display a waveform and the pressure reading. Remember to deflate the cuff completely after the toe pressure is obtained.

8

Press the middle gray button under green check mark to confirm reading of the waveform.