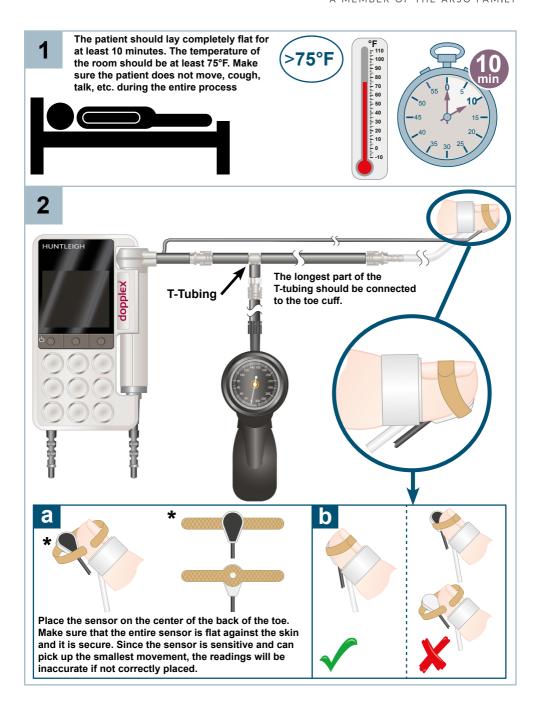

## **DMX**







Before inflating, make sure that a consistent waveform is being displayed on the screen (allow at least 6 seconds). Note that waveforms may look different than the image below and may differ from patient to patient.

4



Press the top of the trigger of the sphyg until it clicks (a), then squeeze the bulb to inflate the cuff until the waveform is flat on the entire screen (at least 10s).



Once the waveform is flat for an entire screen, (at least 10s), begin slowly deflating the cuff by placing the forefinger gently on the trigger release of the sphyg.



Place enough pressure on the trigger so that the white line remains in the green area during the entire time of deflation. This helps to deflate at a consistent rate of 3 mmHg.

If the cuff is not deflated at a slow, consistent rat